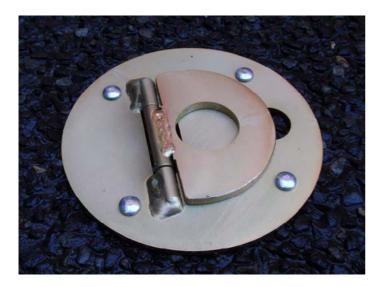

## "FLOOR ANCHOR"

Ideal security for Bicycles, Motorcycles, Quad Bikes, Tinnies, Trailers, Generators Welders, Compressors & Ride on Lawn Mowers.

The ANKA-LOOP has been designed from a combination of great success with our XTRA-LOK (Roller Door Lock), and the LOK-LOOP (Motorcycle & Equipment Anchor). The combination of the two products gives the anchoring properties of the LOK-LOOP, & the lay flat & flush properties of the XTRA-LOK.

The ANKA-LOOP is made of a 4mm steel base plate, a 10mm hinge, with a Stainless Steel hinge pin for strength and durability. The hinged lug is 6mm steel, with a 36mm aperture for a chain or cable lock (ideal with our Alarmed Cable Lock). The fixing pins are 50mm long, hardened and tamper resistant. Each fastener has superior pull out strength to a 10mm sleeve anchor. These are the same fasteners we use on our Roller Door Locks. Testament to the strength of the fasteners, are the numerous doors that have withstood ram-raids.

The ANKA-LOOP comes with tamper resistant concrete fixings & instructions. It is only 10mm high when not in use.

Manufactured by:

Xtratec Pty Ltd

www.xtratec.com.au

| Λτ | 701 | വ   | h  | Δ | н  | ro | m  |
|----|-----|-----|----|---|----|----|----|
| A١ | aı. | ıaı | U. | ı | Τ. | ΙU | ш. |