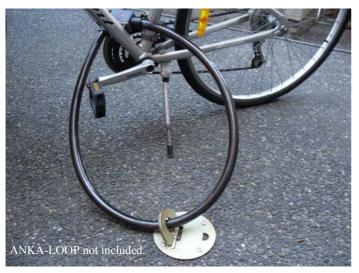

### "ALARM CABLE"

Ideal security for Motorcycles, Bicycles, Quad Bikes, Trailers, Boats, Jet Skis Ride on Lawn Mowers.

Every year over 5000 motorcycle are stolen in Australia. Some wrecked for spare parts, others such as off road dirt bikes are untraceable. The Alarmed Cable Lock is the ideal combination of Alarm & Cable, for locking up your motorcycle or such. (Ideal in conjunction with our LOK-LOOP or ANKA-LOOP).

- The Alarmed Cable Lock is a 25mm plastic coated cable that is 1500mm long.
- The alarm is bump sensitive and 96db. It is very loud, high pitched in frequency and resets after a period of sounding.

  The cable can be locked without setting the alarm
- The Alarm Cable is supplied with three AAA batteries, that can not be removed without unlocking the cable.