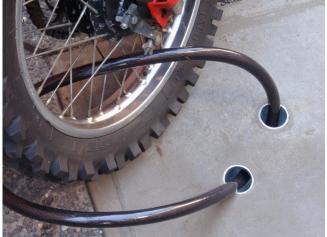

The ANKA-U is made from 50mm heavy wall galvanized pipe and gets concreted into the ground 190mm deep.

The ANKA-U is ideal to concrete into the ground when building your garage or carport to chain up your collectable car or motorcycle or anything else.

If need be you can concrete a block into the ground if you have pavers for instance.

Available From: