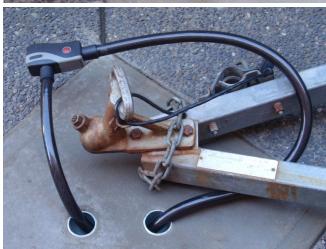

## MOTORCYCLE & EQUIP-MENT SECURITY "FLOOR ANCHOR"

"Many Motorcycles are stolen each day"

The ANKA-U is ideal security for Cars Motorcycles, Quad Bikes, Boats, Jet Skis, Trailers, Caravans, Camp
Trailers, Generators, Welders, Compressors and Ride on Lawn Mowers.

Each year over 5000 motorcycles are stolen in Australia. Some stolen and stripped for spare parts, others are untraceable such as off road dirt bikes. For these reasons some insurance companies make it a condition of insurance that a motorcycle be chained up.