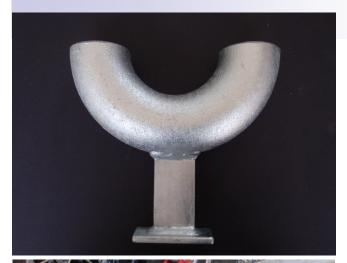

## MOTORCYCLE & EQUIP-MENT SECURITY "FLOOR ANCHOR"

"Many Motorcycles are stolen each day"

The ANKA-U is ideal security for Cars Motorcycles, Quad Bikes, Boats, Jet Skis, Trailers, Caravans, Camp
Trailers, Generators, Welders, Compressors and Ride on Lawn Mowers.

The ANKA-U is made from 50mm heavy wall galvanized pipe and gets concreted into the ground 190mm deep.

The ANKA-U is ideal to concrete into the ground when building your garage or carport to chain up your collectable car or motorcycle or anything else.